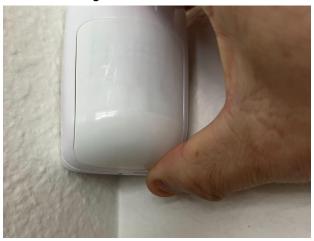

## Alula RE110P (Wireless Motion)

Compatible Alarm Systems:

## Alula RE110P (Wireless Motion)

1. Motion detectors are generally mounted with 2 screws in the wall. Proceed with caution when removing cover.

2. Locate the push tab underneath, you will need to use a flathead screwdriver to push it in. You will pull the cover toward you, bottom side first.