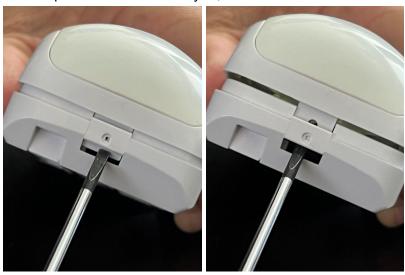

## Alula RE110P (Wireless Motion)

3. Remove and replace the battery (1 - CR123. Recommend Lithium). You may need a flathead screwdriver to assist you.

4. Please make sure the positive and negative sides are in the right position. In the photo below, the battery slot has the symbols

5. Place cover back on. The top side will go in first and then you will push it close to lock the cove back on. Give the system some time and it will reset the low battery.