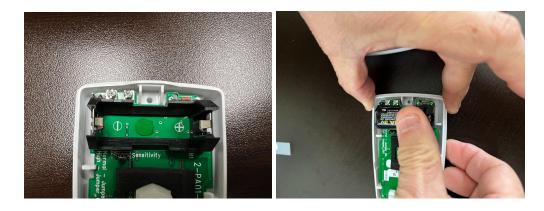

## Alula RE110P (Wireless Motion)

3. Remove and replace the battery (1 - CR123. Recommend Lithium). You may need a flathead screwdriver to assist you.

4. Please make sure the positive and negative sides are in the right position. In the photo below, the battery slot has the symbols

5. Place cover back on. The top side will go in first and then you will push it close to lock the cove back on. Give the system some time and it will reset the low battery.