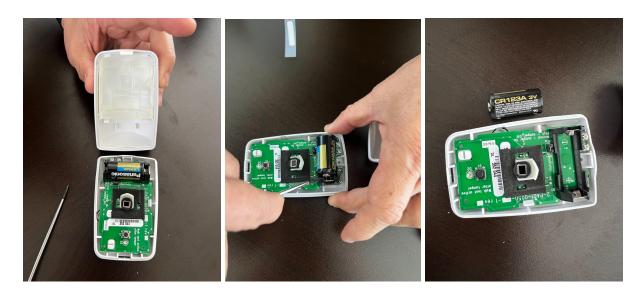

## Alula RE110P (Wireless Motion)

1. Motion detectors are generally mounted with 2 screws in the wall. Proceed with caution when removing cover.

2. Locate the push tab underneath, you will need to use a flathead screwdriver to push it in. You will pull the cover toward you, bottom side first.

## Alula RE110P (Wireless Motion)

3. Remove and replace the battery (1 - CR123. Recommend Lithium). You may need a flathead screwdriver to assist you.

4. Please make sure the positive and negative sides are in the right position. In the photo below, the battery slot has the symbols